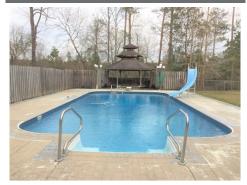

## 1960 Highway 13 N, Columbia, MS 39429

» Beds: 3 | Baths: 3 Full, 1 Half

» MLS #: 120562

» Single Family | 2,982 ft<sup>2</sup>

- » Home situated on 6.6 acres of mixed wooded property with pool, guest house, shop, club house and outside fireplace. Just 2 minutes from downtown
- » Columbia! Guest house has 2 bedrooms, 1 bath, kitchen, central H/A perfect for potential rental income.
- » More Info: 1960Highway13N.IsForSale.com